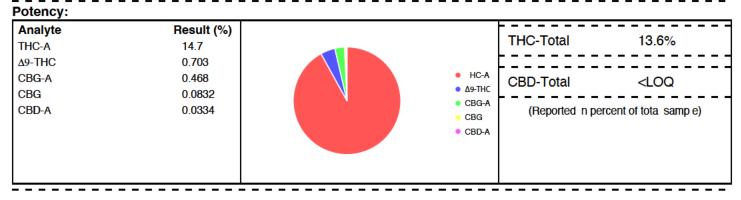

## Sample Results

| Potency            | Method: J AOAC 2015                                                                     | 5 <b>V</b> 98-6 (mod) | b Units % | Batch: 2208764 | Analyze: 10/13/22 9:22:00 PM |
|--------------------|-----------------------------------------------------------------------------------------|-----------------------|-----------|----------------|------------------------------|
| Analyte            | As Dry<br>Received weigh                                                                | LOQ<br>t              | Notes     |                | _                            |
| CBD                | <loq< td=""><td>0.0294</td><td></td><td></td><td></td></loq<>                           | 0.0294                |           |                |                              |
| CBD-A              | 0.0334                                                                                  | 0.0294                |           |                | HC-A                         |
| CBD-Tota           | <loq< td=""><td>0.0552</td><td></td><td></td><td><ul> <li>Δ9-THC</li> </ul></td></loq<> | 0.0552                |           |                | <ul> <li>Δ9-THC</li> </ul>   |
| CBG                | 0.0832                                                                                  | 0.0294                |           | •              | • CBG-A                      |
| CBG-A              | 0.468                                                                                   | 0.0294                |           |                | O CBG                        |
| CBG-Tota           | 0.494                                                                                   | 0.0549                |           |                | O CBD-A                      |
| CBN                | <loq< td=""><td>0.0294</td><td></td><td></td><td></td></loq<>                           | 0.0294                |           |                |                              |
| Δ10-THC            | <loq< td=""><td>0.0294</td><td></td><td></td><td></td></loq<>                           | 0.0294                |           |                |                              |
| ∆8-THC             | <loq< td=""><td>0.0294</td><td></td><td></td><td></td></loq<>                           | 0.0294                |           |                |                              |
| Δ9-THC             | 0.703                                                                                   | 0.0294                |           |                |                              |
| THC-A              | 14.7                                                                                    | 0.294                 |           |                |                              |
| THC-Tota           | 13.6                                                                                    | 0.288                 |           |                |                              |
| Total Cannabinoids | 16.0                                                                                    |                       |           |                |                              |